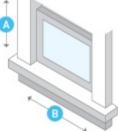

Window Dimensions Height: **17 15/16"** Width: **27 3/8"** Depth: **42"** 

In-Wall Dimensions Height: 18 3/16" Width: 26 3/16" Depth: 7 3/8"