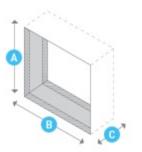

Window Dimensions Height: **17 15/16"** Width: **27 3/8"** Depth: **42"** 

In-Wall Dimensions Height: 18 3/16" Width: 26 3/16" Depth: 7 3/8"