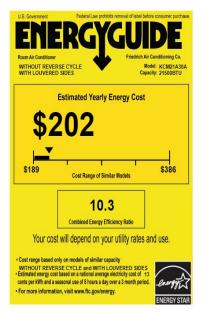

## Kühl KCM21A30A

Cooling BTU:
**21500** 

EER:
**10.4** 

CEER:
**10.3**

Unit Dimensions Height: **17 15/16"** Width: **25 15/16"** Depth: **29**"

Additional Measurement Information Depth to Louvers: 7 3/8" Sleeve Size: M

## **Detailed Electrical Information**

Voltage: **230** Cooling Amps: **9.6** 

Additional Specification Details Air Circulation: **425 cubic feet per minute** Est. Yearly Operating Costs: **\$202** Moisture Removal: **6 pints per hour** Net Weight: **132 lbs** Shipping Weight: **153 lbs** 