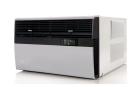

## Kühl KCM21A30A

Cooling BTU:
**21500** 

EER:
**10.4** 

CEER:
**10.3**

Unit Dimensions Height: **17 15/16"** Width: **25 15/16"** Depth: **29**"

Additional Measurement Information Depth to Louvers: 7 3/8" Sleeve Size: M

## **Detailed Electrical Information**

Voltage: **230** Cooling Amps: **9.6** 

Additional Specification Details Air Circulation: **425 cubic feet per minute** Est. Yearly Operating Costs: **\$202** Moisture Removal: **6 pints per hour** Net Weight: **132 lbs** Shipping Weight: **153 lbs** 