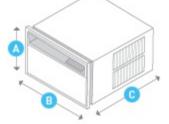

## Kühl KCM21A30A

Cooling BTU:
**21500** 

EER:
**10.4** 

CEER:
**10.3**

Unit Dimensions Height: **17 15/16"** Width: **25 15/16"** Depth: **29**"

Additional Measurement Information Depth to Louvers: 7 3/8" Sleeve Size: M