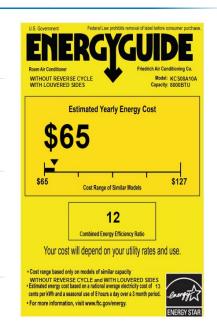

### **Additional Specification Details**

Air Circulation: 255 cubic feet per minute

Est. Yearly Operating Costs: **\$65**Moisture Removal: **1.9 pints per hour** 

Net Weight: **99 lbs** Shipping Weight: **121 lbs** 