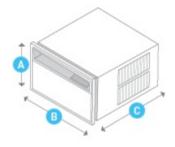

## **Unit Dimensions**

Height: **15 15/16"** Width: **25 15/16"** Depth: **29"** 