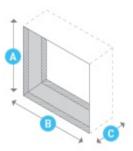

#### **Window Dimensions**

Height: **15 15/16"** Width: **27 3/8"** Depth: **42"** 