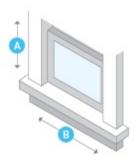

#### **In-Wall Dimensions**

Height: **16 3/16"** Width: **26 3/16"** Depth: **7 3/8"** 