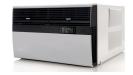

# Kühl KCS08A10A

Cooling BTU: **8000** EER: **12.1** CEER: **12** 





## **Unit Dimensions**

Height: **15 15/16"** Width: **25 15/16"** Depth: **29"** 



#### **Window Dimensions**

Height: **15 15/16"** Width: **27 3/8"** Depth: **42"** 



#### **In-Wall Dimensions**

Height: **16 3/16"** Width: **26 3/16"** Depth: **7 3/8"** 

#### **Additional Measurement Information**

Depth to Louvers: 7 3/8"

Sleeve Size: S

# **Detailed Electrical Information**



Voltage: **115** Cooling Amps: **6.5** 

### **Additional Specification Details**

Air Circulation: 255 cubic feet per minute

Est. Yearly Operating Costs: **\$65**Moisture Removal: **1.9 pints per hour** 

Net Weight: **99 lbs** Shipping Weight: **121 lbs**