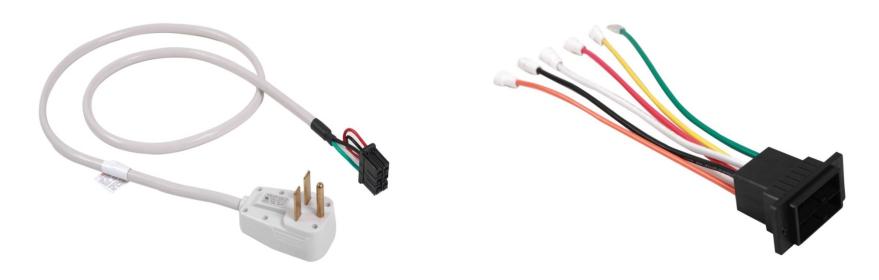

# > Electric heater (Optional)

The PTAC has two different electric heaters:

One is the standard heater, it just has one output capacity, another is optional heater, it has two different output capacity, and it is easy to be change by the power cord.