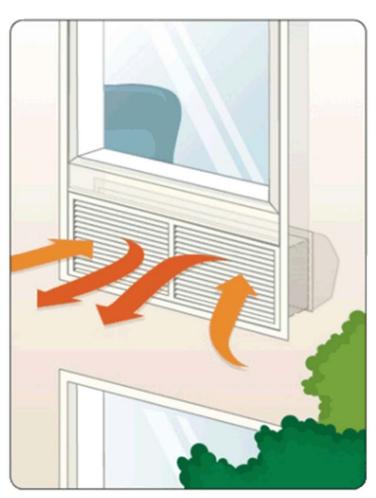

# **≻** LED Display

### LED display panel

Default setting

- A)Cooling mode
- B) High Fan speed
- C) Setting temperature 78°F