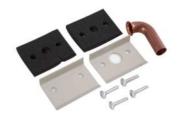

# **➤** Accessory (Optional)

**Drain Kit** 

Wall sleeve

Extruded architectural grille

Aluminum grille