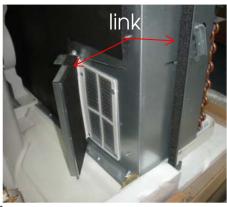

# **→** Health design (Optional)

Large ventilation door: let more fresh air into the room, and make quick air exchange.

open

close

- Normal filter
- Antibacterial filter (Optional)

Filter placed in a position easy to clean