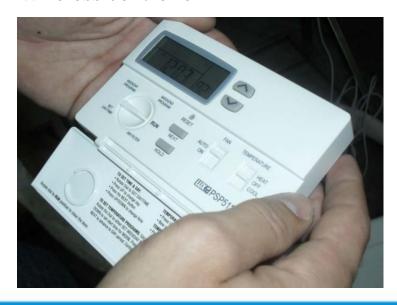

## **➤** Wired control (Optional)

It is a optional function.

With or without Clock, Timer function.

Wire length: 0.85m;

White (default) or silver

Size: 235\*160\*95 mm

#### Wireless controller

24 Voltage Universal controller, Include Wired controller with weekly program (24V control) and wireless controller.