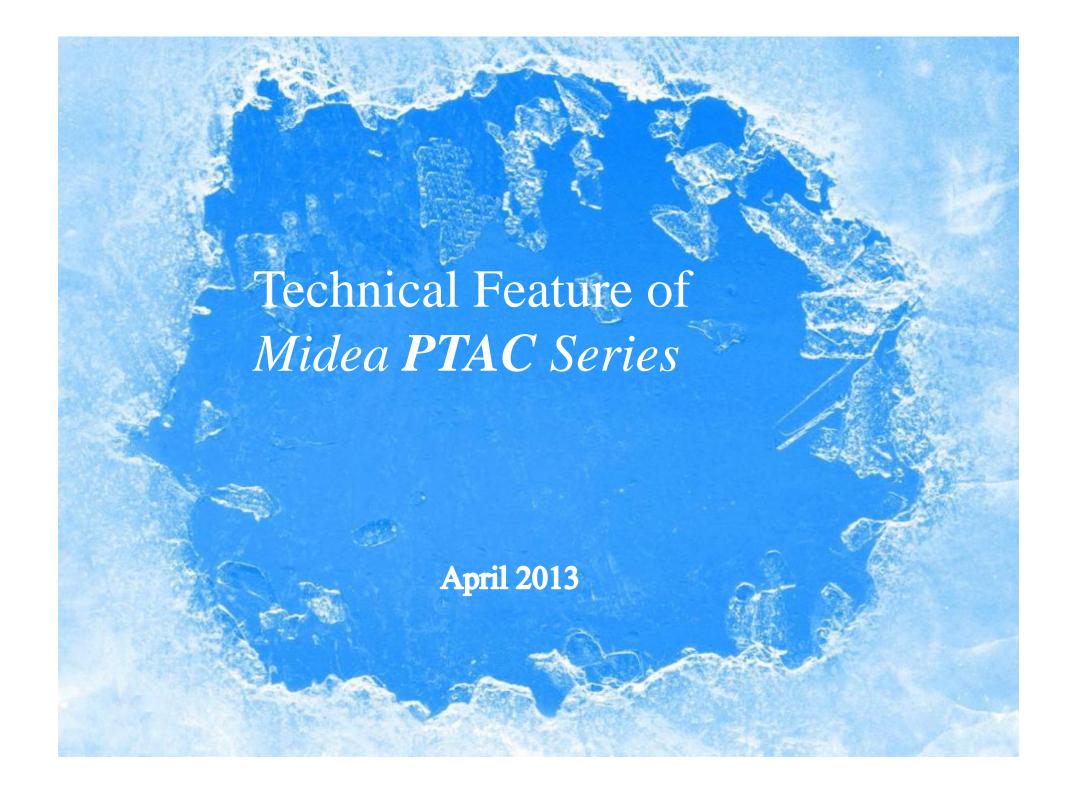

# **➤** Air exchange



**PTAC-INTERIOR** 



**PTAC-EXTERIOR** 

# **≻** LED Display



### LED display panel

Default setting

- A)Cooling mode
- B) High Fan speed
- C) Setting temperature 78°F

#### > Auto-Restart





If the air conditioner shuts off unexpectedly due to the power off, it will restart to work under the previous setting mode automatically when the power resumes.

# **➤** Auto-defrosting function





Prevent evaporator from freezing, prolong product life and improve energy saving.

## **➤** Wired control (Optional)

It is a optional function.

With or without Clock, Timer function.

Wire length: 0.85m;

White (default) or silver

Size: 235\*160\*95 mm

#### Wireless controller





24 Voltage Universal controller, Include Wired controller with weekly program (24V contr