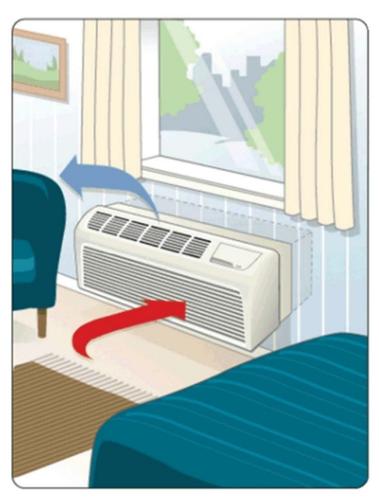

# **➤** Air exchange



**PTAC-INTERIOR** 



**PTAC-EXTERIOR** 

# **≻** LED Display



### LED display panel

Default setting

- A)Cooling mode
- B) High Fan speed
- C) Setting temperature 78°F

#### > Auto-Restart





If the air conditioner shuts off unexpectedly due to the power off, it will restart to work under the previous setting mode automatically when the power resumes.

# **➤** Auto-defrosting function





Prevent evaporator from freezing, prolong product life and improve energy saving.

## **➤** Wired control (Optional)

It is a optional function.

With or without Clock, Timer function.

Wire length: 0.85m;

White (default) or silver

Size: 235\*160\*95 mm

#### Wireless controller





24 Voltage Universal controller, Include Wired controller with weekly program (24V control) and wireless control