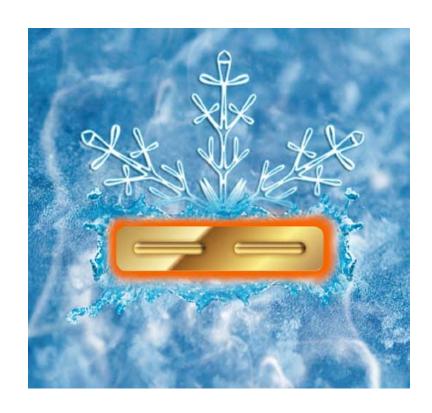

# **➤** Auto-defrosting function

Prevent evaporator from freezing, prolong product life and improve energy saving.