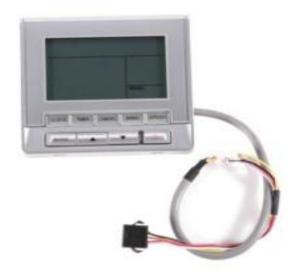

## **➤** Wired control (Optional)

It is a optional function.

With or without Clock, Timer function.

Wire length: 0.85m;

White (default) or silver

Size: 235\*160\*95 mm

#### Wireless controller

24 Voltage Universal controller, Include Wired controller with weekly program (24V control) and wireless controller.