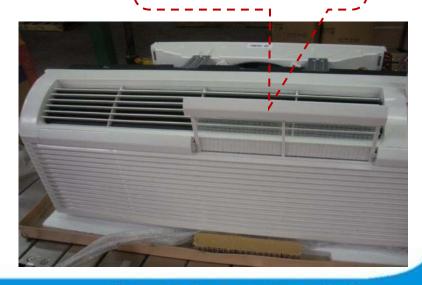

# **→** Health design (Optional)

Large ventilation door: let more fresh air into the room, and make quick air exchange.

open

close

- Normal filter
- Antibacterial filter (Optional)

Filter placed in a position easy to clean