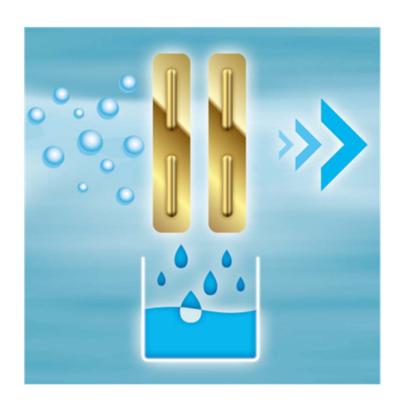

# > Electric heater (Optional)

The PTAC has two different electric heaters:

One is the standard heater, it just has one output capacity, another is optional heater, it has two different output capacity, and it is easy to be change by the power cord.