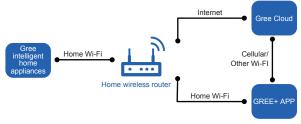

## **GREE+ App Operation Manual**

## **Control Flow Chart**



## **Operating Systems**

Requirement for User's smart phone:



iOS system Support iOS7.0 and above version



Android system Support Android 4.4 and above version

## Download and installation



GREE+ App Download Linkage

Scan the QR code or search "GREE+" in the application market to download and install it. When "GREE+" App is installed, register the account and add the device to achieve long-distance control and LAN control of Gree smart home appliances. <u>The "GREE+" App can connect an unlimited number of Gree WiFi enabled products.</u> For more information, please refer to "Help" in App.