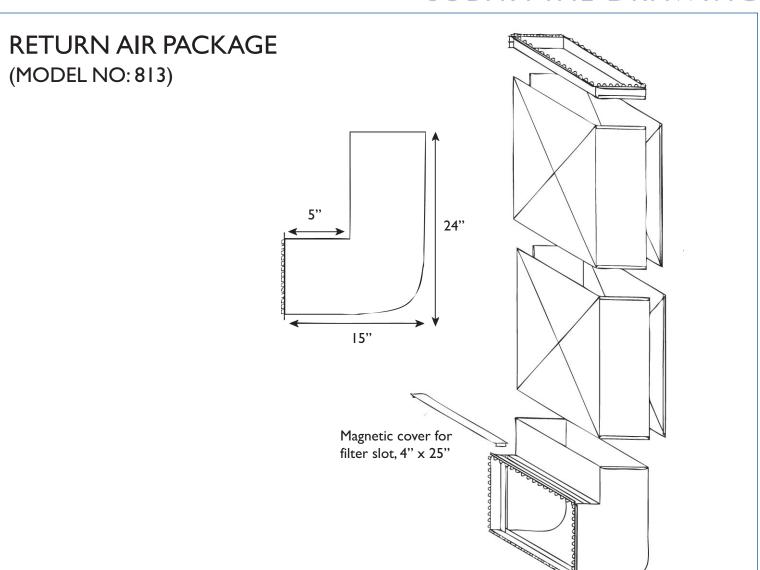

## NOTES

- Material: Hot Dipped Galvanized Steel per ASTM A653 CS Type B
- Includes starting collar (#20), two 30" duct sections, one return air boot, and six 10" drive straps
- Ships knocked down in one carton
- · S-cleats attached

- Starting collar height  $2\frac{1}{2}$ " (813EC extended collar version  $6\frac{1}{2}$ ")
- 86" overall height when assembled (90" for #813EC)
- Duct dimensions 25x10; Return air opening 25x14
- Uses I4x25 I" filters