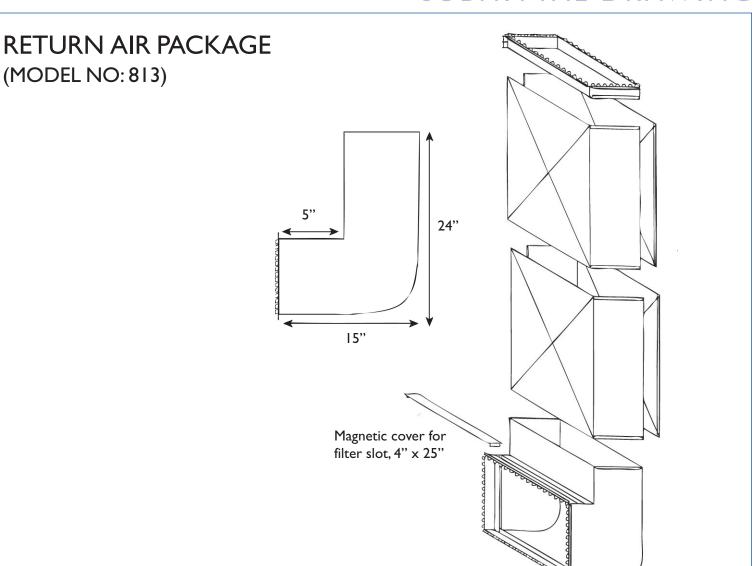

## NOTES

- Material: Hot Dipped Galvanized Steel per ASTM A653 CS Type B
- Includes starting collar (#20), two 30" duct sections, one return air boot, and six 10" drive straps
- Ships knocked down in one carton
- · S-cleats attached

- Starting collar height  $2\frac{1}{2}$ " (813EC extended collar version  $6\frac{1}{2}$ ")
- 79" overall height when assembled
- Duct dimensions 25x10; Return air opening 25x14
- Uses 14x25 I" filters